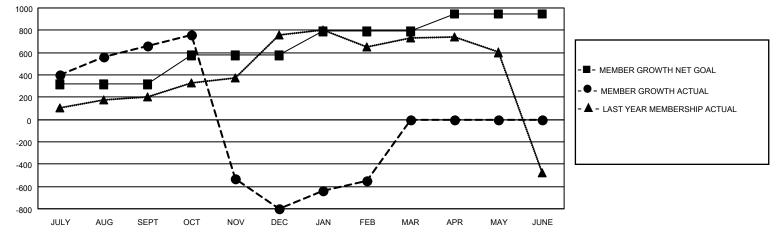

## GAT MONTHLY MEMBERSHIP PROGRESS REPORT

Multiple District 3231

Results as of: 2/28/2022

LOCATION: INDIA

| Clubs                 |               |           |               | Members               |                           |                         |                                                    |
|-----------------------|---------------|-----------|---------------|-----------------------|---------------------------|-------------------------|----------------------------------------------------|
| RESULTS FOR 2021-2022 |               |           |               | RESULTS FOR 2021-2022 |                           |                         |                                                    |
| QUARTER               | NEW CLUB GOAL | NEW CLUBS | DROPPED CLUBS | QUARTER               | MEMBER GROWTH NET<br>GOAL | MEMBER GROWTH<br>ACTUAL | DROPPED<br>MEMBERS ACTUAL<br>(including transfers) |
| JULY/AUG/SEPT         | 5             | 9         | 4             | JULY/AUG/SE           | PT 315                    | 905                     | 181                                                |
| OCT/NOV/DEC           | 5             | 4         | 2             | OCT/NOV/DEC           | 260                       | 318                     | 1,750                                              |
| JAN/FEB/MAR           | 2             | 3         | 0             | JAN/FEB/MAR           | 215                       | 325                     | 53                                                 |
| APR/MAY/JUNE          | 3             | 0         | 0             | APR/MAY/JUN           | IE 160                    | 0                       | 0                                                  |

● - CURRENT YEAR ACTUAL NEW CLUBS

▲ - LAST YEAR ACTUAL NEW CLUBS

GOALS AND ACTUAL MEMBERS CUMULATIVE

| DROPPED CLUBS: 6 |       | 160 CLUBS OF 318 ADDED 1 OR<br>MORE NEW MEMBERS | GENDER DISTRIBUTION               |                |  |
|------------------|-------|-------------------------------------------------|-----------------------------------|----------------|--|
|                  |       | MORE NEW MEMBERS                                | MALE                              | 6,670 (60.60%) |  |
| l                |       |                                                 | FEMALE                            | 4,336 (39.40%) |  |
| DROPPED MEMBERS  |       |                                                 | NON BINARY                        | 0 (0.00%)      |  |
| DECEASED         | 33    |                                                 | PREFER NOT TO ANSWER              | 0 (0.00%)      |  |
| CLUB CANCELLED   | 1,368 |                                                 |                                   | 6,365          |  |
| OTHER            | 583   | CLICK HERE FOR CUMULATIVE                       | TOTAL FAMILY UNIT MEMBERS         | 0,305          |  |
| TOTAL            | 1,984 | MEMBERSHIP DATA                                 | FAMILY MEMBERS PAYING HAL<br>DUES | F 3,465        |  |