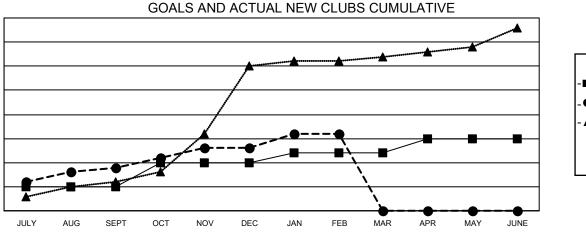

## GAT MONTHLY MEMBERSHIP PROGRESS REPORT

Multiple District 3231

Results as of: 2/28/2022

LOCATION: INDIA

| Clubs                 |               |           |               | Members               |                           |                         |                                                    |
|-----------------------|---------------|-----------|---------------|-----------------------|---------------------------|-------------------------|----------------------------------------------------|
| RESULTS FOR 2021-2022 |               |           |               | RESULTS FOR 2021-2022 |                           |                         |                                                    |
| QUARTER               | NEW CLUB GOAL | NEW CLUBS | DROPPED CLUBS | QUARTER               | MEMBER GROWTH NET<br>GOAL | MEMBER GROWTH<br>ACTUAL | DROPPED<br>MEMBERS ACTUAL<br>(including transfers) |
| JULY/AUG/SEPT         | 5             | 9         | 4             | JULY/AUG/SE           | PT 315                    | 905                     | 181                                                |
| OCT/NOV/DEC           | 5             | 4         | 2             | OCT/NOV/DEC           | 260                       | 318                     | 1,750                                              |
| JAN/FEB/MAR           | 2             | 3         | 0             | JAN/FEB/MAR           | 215                       | 325                     | 53                                                 |
| APR/MAY/JUNE          | 3             | 0         | 0             | APR/MAY/JUN           | IE 160                    | 0                       | 0                                                  |

● - CURRENT YEAR ACTUAL NEW CLUBS

▲ - LAST YEAR ACTUAL NEW CLUBS

GOALS AND ACTUAL MEMBERS CUMULATIVE

| DROPPED CLUBS: 6 |       | 160 CLUBS OF 318 ADDED 1 OR<br>MORE NEW MEMBERS | GENDER DISTRIBUTION               |                |  |
|------------------|-------|-------------------------------------------------|-----------------------------------|----------------|--|
|                  |       | MORE NEW MEMBERS                                | MALE                              | 6,670 (60.60%) |  |
| l                |       |                                                 | FEMALE                            | 4,336 (39.40%) |  |
| DROPPED MEMBERS  |       |                                                 | NON BINARY                        | 0 (0.00%)      |  |
| DECEASED         | 33    |                                                 | PREFER NOT TO ANSWER              | 0 (0.00%)      |  |
| CLUB CANCELLED   | 1,368 |                                                 |                                   | 6,365          |  |
| OTHER            | 583   | CLICK HERE FOR CUMULATIVE                       | TOTAL FAMILY UNIT MEMBERS         | 0,305          |  |
| TOTAL            | 1,984 | MEMBERSHIP DATA                                 | FAMILY MEMBERS PAYING HAL<br>DUES | F 3,465        |  |